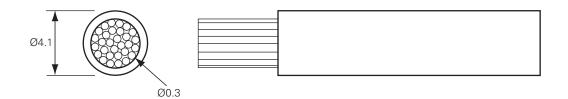

#### **Additional Information**

| 0-936-01 | black |
|----------|-------|
| 0-936-03 | brown |
| 0-936-05 | red   |

Technical Drawing (not to scale)

#### **Specification**

| Туре             | Single core thin wall cable                                       |
|------------------|-------------------------------------------------------------------|
| Wire             | 65/0.30mm copper                                                  |
| Cross section    | 4.5mm²                                                            |
| Current rating   | 42 amp                                                            |
| Voltage          | 60 volt dc maximum                                                |
| Resistance       | 4.06mΩ/m @ 20°C                                                   |
| Insulation       | Hard grade PVC offers good resistance to abrasion and cut through |
| Overall diameter | 4.1mm                                                             |
| Temperature      | -40° to 105°C (120°C intermittant)                                |
| Length of Cable  | 30 Metres                                                         |